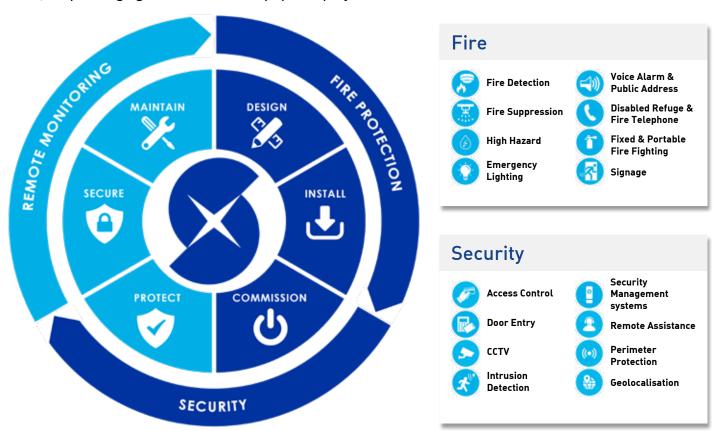

### Single-Source Fire, Security & Monitoring Solutions

We design, supply, install, commission, test and maintain integrated fire protection, security and monitoring solutions. Through the larger European Scutum group, we also provide digital services and cyber security services, fully managing all fire and security system projects.

# Design

Our expert teams design systems with tomorrow's evolving threats in mind. Designs are compliant to relevant standards and take place in-house using the latest software.

#### **Protect**

Our intelligent digital CCTV & alarm monitoring solutions ensure a prompt and informed response, to protect against hazards and crime, while reducing false alarms.

#### Install

Installation is carefully managed by our highly skilled installation teams, complying fully with all relevant British and European standards.

#### Secure

In a world where criminal activity and cyber threats become ever more sophisticated, Scutum ensures that your critical fire and security data are secured at all times.

#### Commission

Our experienced commissioning team transition systems over to a fully active system in compliance with the relevant British or European Standards.

#### **Maintain**

We protect existing systems, remotely via digital services or on-site with our technicians. We offer paths to upgrade, extend or modernise systems and infrastructure.

# FIRE SOLUTIONS Fire Detection | Fire Suppression

#### Fire Protection

Scutum Group UK is a single-source provider of complete fire detection, alarm and suppression systems. Systems are designed by our in-house engineers, tailored to the needs of our customers and proven to work in all environments, to significantly reduce the risks of fire-related damages to your business.

#### **Detectors & Alarms**

We offer one of the most extensive product ranges of high performance, resilient and versatile fire detectors and alarm devices. Our solutions are suitable and approved for use in any application, including marine approved, weatherproof, SIL approved, intrinsically safe or explosion proof, for the most hazardous of environments.

#### Safety Systems

We provide and install safety and emergency systems such as public address and voice alarm (PAVA), emergency voice communication (EVC) and emergency lighting systems. In the event of an emergency our systems ensure the safety of staff and the general public, providing clear communications and evacuation emergency lighting.

## **Suppression Systems**

As well as typical handheld water, CO2, chemical or powder based fire extinguishers, we also provide bespoke automatic fire suppression systems, designed by in-house engineers. Our wide range of gaseous, water based or aerosol suppression systems are ATEX approved and designed to mitigate fire risks in the most hazardous of locations.

### High Hazard

Scutum Group UK's High Hazard division provides complete turnkey solutions and project specific development of optimised solutions to the oil, gas & petrochemical industries. Our range of specialised fire and security products and solutions are suitable for use in high hazard environments, with ATEX certified, intrinsically safe or explosion proof options.

# **SECURITY SOLUTIONS**

## Access Control | CCTV | Intruder

## **Security Solutions**

Scutum Group UK offer a wide range of security products and services, including access control, CCTV, intruder detection and physical information management systems (PSIM). We provide innovative integration options and use best-in-class products through a diverse supply chain to ensure each system we install is scalable, future proof and resilient.

### **CCTV & Recording**

We offer a huge range of camera, recording and intelligent video analytics solutions from the world's leading manufacturers. Our fixed bullet, fixed dome, PTZ, high resolution, thermal or specialist cameras can be installed to work alongside a legacy investment. Reliable NVRs provide a high definition storage solution and keep crucial evidence safe.

#### **Intruder Detection**

Scutum Group UK installs, monitors and maintains intruder systems that comprehensively secure business premises, assets, valuables and systems. Our modular systems can be wireless over wi-fi or Bluetooth, hard-wired or hybrid solutions, and can integrate with existing infrastructure to offer reliable early intrusion detection and avoid false alarms.

#### **Access Control**

Scutum Group UK offer a range of innovative access control solutions with advanced features and integration capabilities with intercom systems, time and attendance, HR or IT personnel databases. Systems can be stand-alone or networked to cover multiple entire buildings, multi-tenant applications, or multiple sites across geographic locations.

## **PSIM Systems**

We offer intuitive, intelligent, integrated and scalable physical security information management systems, forming a strong backbone to any access control, surveillance or fire protection system. Our systems provide intuitive operation and efficient monitoring of all security aspects on site and can integrate with access control, CCTV and fire alarm systems.