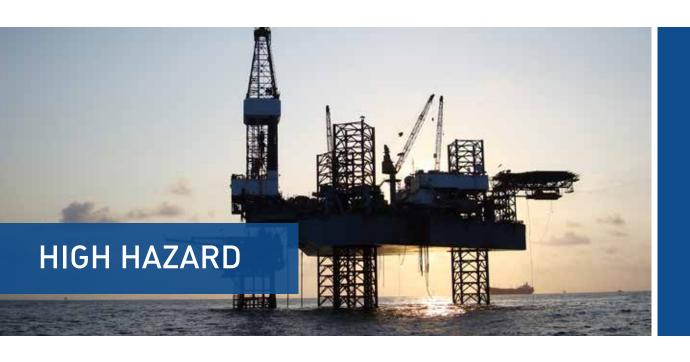

### **COMPLETE SOLUTION** FIRE, SECURITY & HIGH HAZARD

#### FIRE

#### 1. Fire & Gas Detection

Intelligent, addressable panels supporting site wide fire detection and alarm.

#### 2. Fire Suppression

Inert, chemical and water based solutions designed to protect critical assets.

#### 3. LED Emergency Lighting

High efficiency emergency LED lighting ensures a safe exit, in the event of a power failure.

#### **SECURITY**

#### 4. Access Control

Control access using the latest reader technology, including a range of biometric solutions.

#### 5. CCTV & VMS

High definition images 24x7, managed on the very latest Video Management Systems (VMS).

#### 6. Perimeter

Early detection of unwanted intruders using leading edge analytics and devices.

#### 7. Physical Security Information Management

A single front end to manage your entire site, including access, CCTV, intruder and fire.

#### **HIGH HAZARD**

#### 8. Intrinsically Safe

Intrinsically safe detectors and alarms prevent electrical ignition in volatile hazardous areas.

#### 9. Water Deluge System

Water deluge systems protect severe fuel hazard areas with large open sprayers in the event of a fire.

#### 10. Explosion Proof

Automatic and visual detection, ATEX certified to withstand hazardous and explosive atmospheres.

3