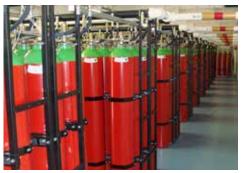

#### **Suppression Systems**

Scutum UK offers a full range of fire suppression solutions for industrial, commercial and high hazard applications. From Inert to Synthetic Gas, Water Mist to Foam and Inert Foam systems, Scutum UK can deliver precise and effective solutions which are safe for people, critical assets and the environment.