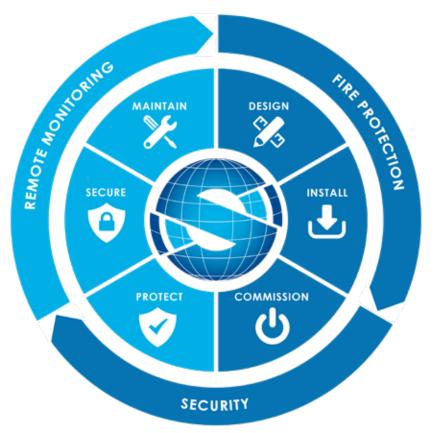

### Single-Source Fire, Security & Monitoring Solutions

We design, supply, install, commission, test and maintain integrated fire protection, security and monitoring solutions. Through the larger European Scutum group, we also provide digital services and cyber security services, fully managing all fire and security system projects.

## Design

Our expert teams design systems with tomorrow's evolving threats in mind. Designs are compliant to relevant standards and take place in-house using the latest software.

#### **Protect**

Our intelligent digital CCTV & alarm monitoring solutions ensure a prompt and informed response, to protect against hazards and crime, while reducing false alarms.

#### Install

Installation is carefully managed by our highly skilled installation teams, complying fully with all relevant British and European standards.

#### Secure

In a world where criminal activity and cyber threats become ever more sophisticated, Scutum ensures that your critical fire and security data are secured at all times.

#### Commission

Our experienced commissioning team transition systems over to a fully active system in compliance with the relevant British or European Standards.

#### **Maintain**

We protect existing systems, remotely via digital services or on-site with our technicians. We offer paths to upgrade, extend or modernise systems and infrastructure.