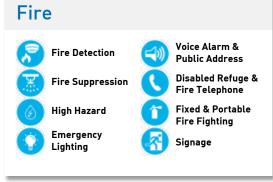

#### **Fire Protection**

Scutum Group UK is a single-source provider of complete fire detection, alarm and suppression systems. Systems are designed by our in-house engineers, tailored to the needs of our customers and proven to work in all environments, to significantly reduce the risks of fire-related damages to your business.

#### **Detectors & Alarms**

We offer one of the most extensive product ranges of high performance, resilient and versatile fire detectors and alarm devices. Our solutions are suitable and approved for use in any application, including marine approved, weatherproof, SIL approved, intrinsically safe or explosion proof, for the most hazardous of environments.

### Safety Systems

We provide and install safety and emergency systems such as public address and voice alarm (PAVA), emergency voice communication (EVC) and emergency lighting systems. In the event of an emergency our systems ensure the safety of staff and the general public, providing clear communications and evacuation emergency lighting.

## **Suppression Systems**

As well as typical handheld water, CO2, chemical or powder based fire extinguishers, we also provide bespoke automatic fire suppression systems, designed by in-house engineers. Our wide range of gaseous, water based or aerosol suppression systems are ATEX approved and designed to mitigate fire risks in the most hazardous of locations.

### **High Hazard**

Scutum Group UK's High Hazard division provides complete turnkey solutions and project specific development of optimised solutions to the oil, gas & petrochemical industries. Our range of specialised fire and security products and solutions are suitable for use in high hazard environments, with ATEX certified, intrinsically safe or explosion proof options.