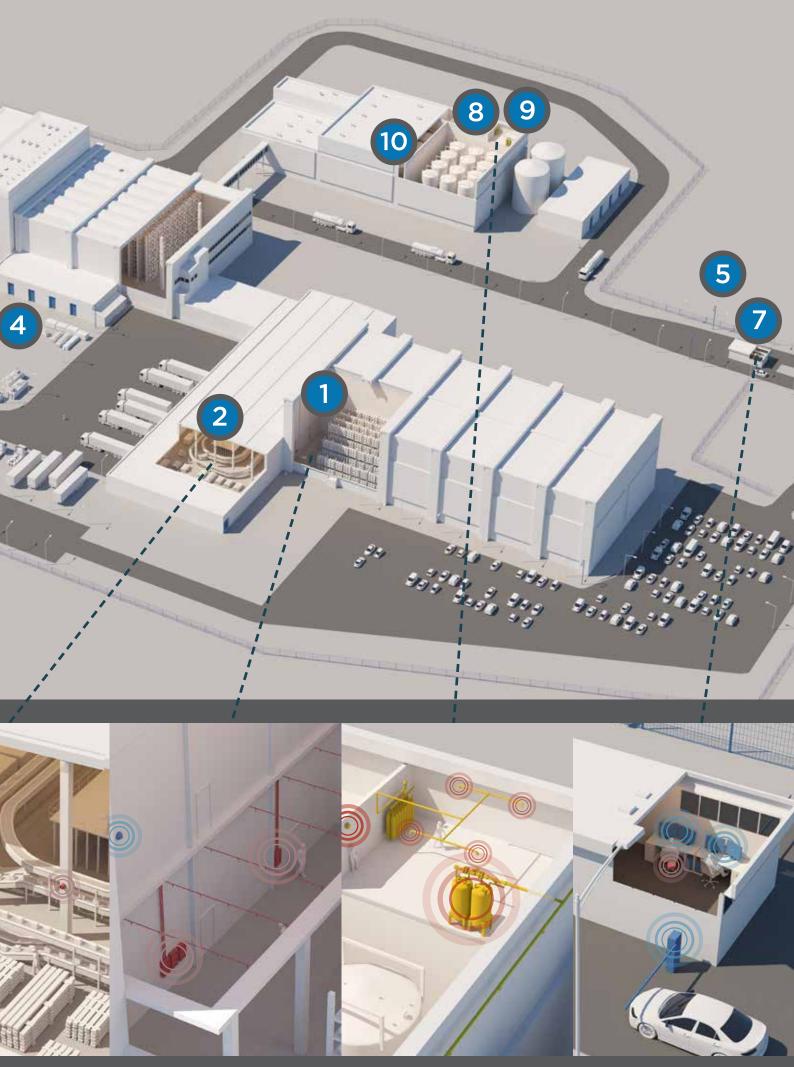

## **COMPLETE SOLUTION** FIRE, SECURITY & HIGH HAZARD

#### FIRE

#### 1. Fire & Gas Detection

Intelligent, addressable panels supporting site wide fire detection and alarm.

#### 2. Fire Suppression

Inert, chemical and water based solutions designed to protect critical assets.

#### 3. LED Emergency Lighting

High efficiency emergency LED lighting ensures a safe exit, in the event of a power failure.

#### SECURITY

#### 4. Access Control

Control access using the latest reader technology, including a range of biometric solutions.

#### 5. CCTV & VMS

High definition images 24x7, managed on the very latest Video Management Systems (VMS).

#### 6. Perimeter

Early detection of unwanted intruders using leading edge analytics and devices.

#### 7. Physical Security Information Management

A single front end to manage your entire site, including access, CCTV, intruder and fire.

#### **HIGH HAZARD**

#### 8. Intrinsically Safe

Intrinsically safe detectors and alarms prevent electrical ignition in volatile hazardous areas.

#### 9. Water Deluge System

Water deluge systems protect severe fuel hazard areas with large open sprayers in the event of a fire.

#### 10. Explosion Proof

Automatic and visual detection, ATEX certified to withstand hazardous and explosive atmospheres.