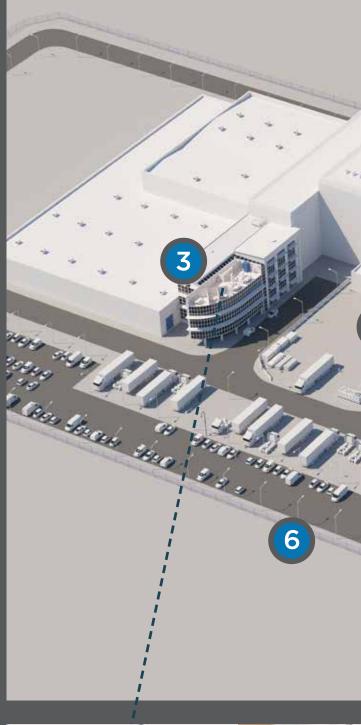

#### 3. LED Emergency Lighting

High efficiency emergency LED lighting ensures a safe exit, in the event of a power failure.

#### 5. CCTV & VMS

High definition images 24x7, managed on the very latest Video Management Systems (VMS).

#### 6. Perimeter

Early detection of unwanted intruders using leading edge analytics and devices.