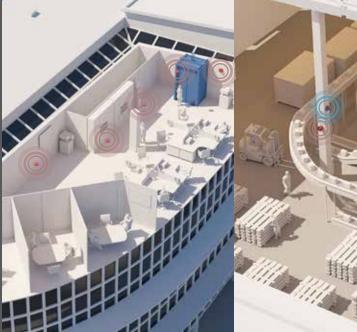

#### 8. Intrinsically Safe

Intrinsically safe detectors and alarms prevent electrical ignition in volatile hazardous areas.

#### 9. Water Deluge System

Water deluge systems protect severe fuel hazard areas with large open sprayers in the event of a fire.

#### 10. Explosion Proof

Automatic and visual detection, ATEX certified to withstand hazardous and explosive atmospheres.